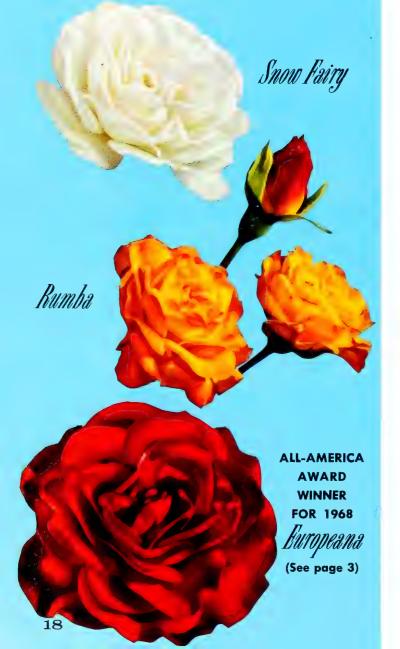

| Quan. | HYBRID TEAS & GRANDIFLORAS (Cont'd | .) Each     | 3 for  | Total |
|-------|------------------------------------|-------------|--------|-------|
|       | Perfecta                           | \$3.00      | \$7.95 |       |
|       | Picture                            | 2.00        | 5.25   |       |
|       | Pink Peace                         | 3.00        | 7.95   |       |
|       | President Eisenhower               | 2.50        | 6.60   |       |
|       | President Hoover                   | 2.00        | 5.25   |       |
|       | Queen Elizabeth                    | 3.00        | 7.95   |       |
|       | Radiance                           | 2.00        | 5.25   |       |
|       | Royal Highness                     | 3.00        | 7.95   |       |
|       | Scarlet Knight                     | 4.00        | 10.65  |       |
|       | Sincera                            | 3.00        | 7.95   |       |
|       | Summer Rainbow                     | 3.50        | 9.30   |       |
|       | Suzon Lotthe                       | 2.50        | 6.60   |       |
|       | Swarthmore                         | 3.00        | 7.95   |       |
|       | Tapestry                           | 2.50        | 6.60   |       |
|       | The Doctor                         | 2.25        | 6.00   |       |
|       | Traviata                           | 2.50        | 6.60   |       |
|       | Vassar Centennial                  | 3.00        | 7.95   |       |
|       | War Dance                          | 2.75        | 7.20   |       |
| Quan. | FLORIBUNDA<br>ROSES                | Each        | 3 for  |       |
|       | Europeana                          | \$3.00      | \$7.95 |       |
|       | Fire King                          | 2.50        | 6.60   |       |
|       | Floradora                          | 2.00        | 5.25   |       |
|       | Gay Princess                       | 3.00        | 7.95   |       |
|       | LaFontaine                         | 2.00        | 5.25   |       |
|       | Polka                              | 2.50        | 6.60   |       |
|       | Rumba                              | 2.50        | 6.60   |       |
|       | Snow Fairy                         | 2.50        | 6.60   |       |
|       | Zambra                             | 2.50        | 6.60   |       |
| Quan. | CLIMBING<br>ROSES                  | Each        | 3 for  |       |
|       | Blaze                              | \$2.25      | \$6.00 |       |
|       | Blossomtime                        | 2.75        | 7.20   |       |
|       | Clair Matin                        | 3.00        | 7.95   |       |
|       | -                                  | otal this o | olumn  |       |